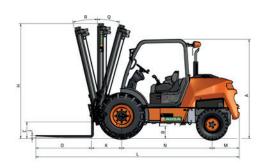

## **DIMENSIONS**

|                    |                      | Н                             |                              |                   |                                                |
|--------------------|----------------------|-------------------------------|------------------------------|-------------------|------------------------------------------------|
| TYPE OF MAST       | Maximum<br>lift (mm) | Retracted mast<br>height (mm) | Extended mast<br>height (mm) | Free lift<br>(mm) | Load at maximum height (kg)<br>All-terrain use |
| Duplex mast (Std.) | 3700                 | 2750                          | 4585                         | 100               | -                                              |
| Triplex mast       | 4250                 | 2350                          | 5260                         | 1393              | -                                              |
| Triplex mast       | 5450                 | 2750                          | 6460                         | 1793              | 1880                                           |

| DIMENSIONS (mm) | C 501 H x4 |
|-----------------|------------|
| А               | 2350       |
| В               | 280        |
| С               | 290        |
| D               | 1760       |
| E               | 2010       |
| E*              | 2010       |
| F               | 4410       |
| G               | 3210       |
| I               | 120        |
| J               | 50         |
| К               | 720        |
| L               | 4610       |
| M               | 640        |
| N               | 2050       |
| 0               | 1200       |
| Р               | 6430       |
| S               | 1660       |
| S**             | 1660       |
| DIMENSIONS (°)  |            |
| Q               | 10         |
| R               | 10         |