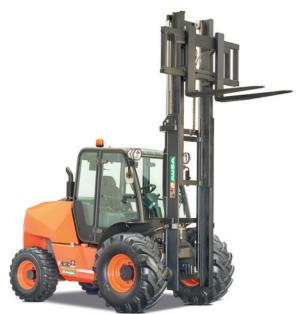

## C 501 H

C 501 H x4

## **DIMENSIONS**

|                    |                      | Н                             |                              |                   |                                                |
|--------------------|----------------------|-------------------------------|------------------------------|-------------------|------------------------------------------------|
| TYPE OF MAST       | Maximum<br>lift (mm) | Retracted mast<br>height (mm) | Extended mast<br>height (mm) | Free lift<br>(mm) | Load at maximum height (kg)<br>All-terrain use |
| Duplex mast (Std.) | 3700                 | 2750                          | 4585                         | 100               | -                                              |
| Triplex mast       | 4250                 | 2350                          | 5260                         | 1393              | -                                              |
| Triplex mast       | 5450                 | 2750                          | 6460                         | 1793              | 1880                                           |