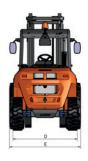

| DIMENSIONS (mm) | C 501 H x4 |
|-----------------|------------|
| А               | 2350       |
| В               | 280        |
| С               | 290        |
| D               | 1760       |
| E               | 2010       |
| E*              | 2010       |
| F               | 4410       |
| G               | 3210       |
| I               | 120        |
| J               | 50         |
| К               | 720        |
| L               | 4610       |
| M               | 640        |
| N               | 2050       |
| 0               | 1200       |
| Р               | 6430       |
| S               | 1660       |
| S**             | 1660       |
| DIMENSIONS (°)  |            |
| Q               | 10         |
| R               | 10         |