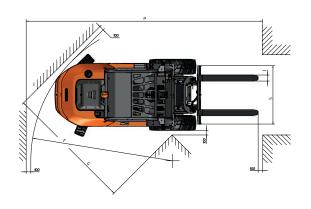

| DIMENSIONS (mm) | C 501 H x4 |
|-----------------|------------|
| А               | 2350       |
| В               | 280        |
| С               | 290        |
| D               | 1760       |
| E               | 2010       |
| E*              | 2010       |
| F               | 4410       |
| G               | 3210       |
| I               | 120        |
| J               | 50         |
| К               | 720        |
| L               | 4610       |
| M               | 640        |
| N               | 2050       |
| 0               | 1200       |
| Р               | 6430       |
| S               | 1660       |
| S**             | 1660       |
| DIMENSIONS (°)  |            |
| Q               | 10         |
| R               | 10         |