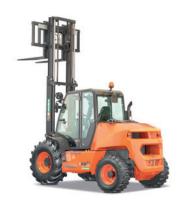

## C 501 H

C 501 H x4

## TECHNICAL DATA

GENERAL

| GLIVEITAL               |            | 230111.4                         |  |  |
|-------------------------|------------|----------------------------------|--|--|
| Load capacity to 500 mm | kg         | -                                |  |  |
| Load capacity to 600 mm | kg         | 5000                             |  |  |
| Unladen weight *        | kg         | 7710                             |  |  |
| Transmission            | -          | Hydrostatic                      |  |  |
| MAST                    |            |                                  |  |  |
| Fork carriage           | -          | FEM 4                            |  |  |
| Carriage width          | mm         | 1660                             |  |  |
| ENGINE                  |            |                                  |  |  |
| Make                    | -          | DEUTZ                            |  |  |
| Model                   | -          | TD 3.6                           |  |  |
| Power                   | kW         | 55,4                             |  |  |
| Operating speed         | rpm        | 2000                             |  |  |
| Torque                  | N·m@rpm    | 330@1600                         |  |  |
| No. cylinders           | -          | 4                                |  |  |
| Emissions               | -          | Stage V                          |  |  |
| Ambient noise           | dB(A)      | 104                              |  |  |
| DRIVING                 |            |                                  |  |  |
| Max. speed              | km/h       | 20                               |  |  |
| Gradability             | %          | 35                               |  |  |
| Traction                | -          | 4x4 FullGrip®                    |  |  |
| Front tyres             | -          | 18-19.5                          |  |  |
| Rear tyres              | -          | 12-16.5                          |  |  |
| HYDRAULIC SYSTEM        |            |                                  |  |  |
| Hydraulic circuit       | -          | Two gears pump                   |  |  |
| Flow rate               | l/min      | 59                               |  |  |
| Working pressure        | bar        | 235                              |  |  |
| TANK CAPACITY           |            |                                  |  |  |
| Fuel                    | l          | 117                              |  |  |
| Hydraulic               | 1          | 114                              |  |  |
| BRAKES                  | -          |                                  |  |  |
| Service                 | <u>-</u> _ | Hydraulic, multi-disc and sealed |  |  |
| Parking                 | -          | Negativ, multi-disc and sealed   |  |  |
|                         |            |                                  |  |  |